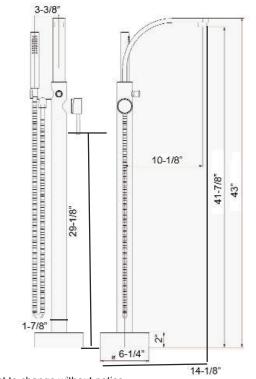

## GRIMLEY FREESTANDING FAUCET

Cat. No.

BARCLAY

D: 14-½" W: 7" (closed)- 8-½" (open)

H: 42-3⁄4"

7968

## Features:

- ► Spout reach is 10-1/8"
- ► Rough-In Valve Included
- ► Flow rate for spout is 4.3 GPM (45 PSI)
- ► Flow rate for hand shower is 1.08 GPM (45 PSI)
- ▶ 1⁄2" Water connection
- ► Single lever control
- ► Available in 3 finishes
- ► Brass body with zinc handle
- ► 1-5/8" Ceramic cartridge
- ▶ 59" Stainless Steel Shower Hose
- ► 33-¾" x ¾" Flexible inlet pipes
- ► cUPC approved
- ► Handshower has backflow preventor on body
- Brass handshower material
- ► Supplies: Connection size:3/4", female connection type, 33-¾" lenght, spout swivels included