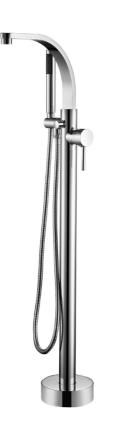

## GRIMLEY FREESTANDING FAUCET

Cat. No.

BARCLAY

D: 14-½" W: 7" (closed)- 8-½" (open)

H: 42-3⁄4"

7968

## Features:

- ► Spout reach is 10-1/8"
- ► Rough-In Valve Included
- ► Flow rate for spout is 4.3 GPM (45 PSI)
- ► Flow rate for hand shower is 1.08 GPM (45 PSI)
- ▶ 1⁄2" Water connection
- ► Single lever control
- ► Available in 3 finishes
- ► Brass body with zinc handle
- ► 1-5/8" Ceramic cartridge
- ▶ 59" Stainless Steel Shower Hose
- ► 33-¾" x ¾" Flexible inlet pipes
- ► cUPC approved
- ► Handshower has backflow preventor on body
- Brass handshower material
- ► Supplies: Connection size:3/4", female connection type, 33-¾" lenght, spout swivels included